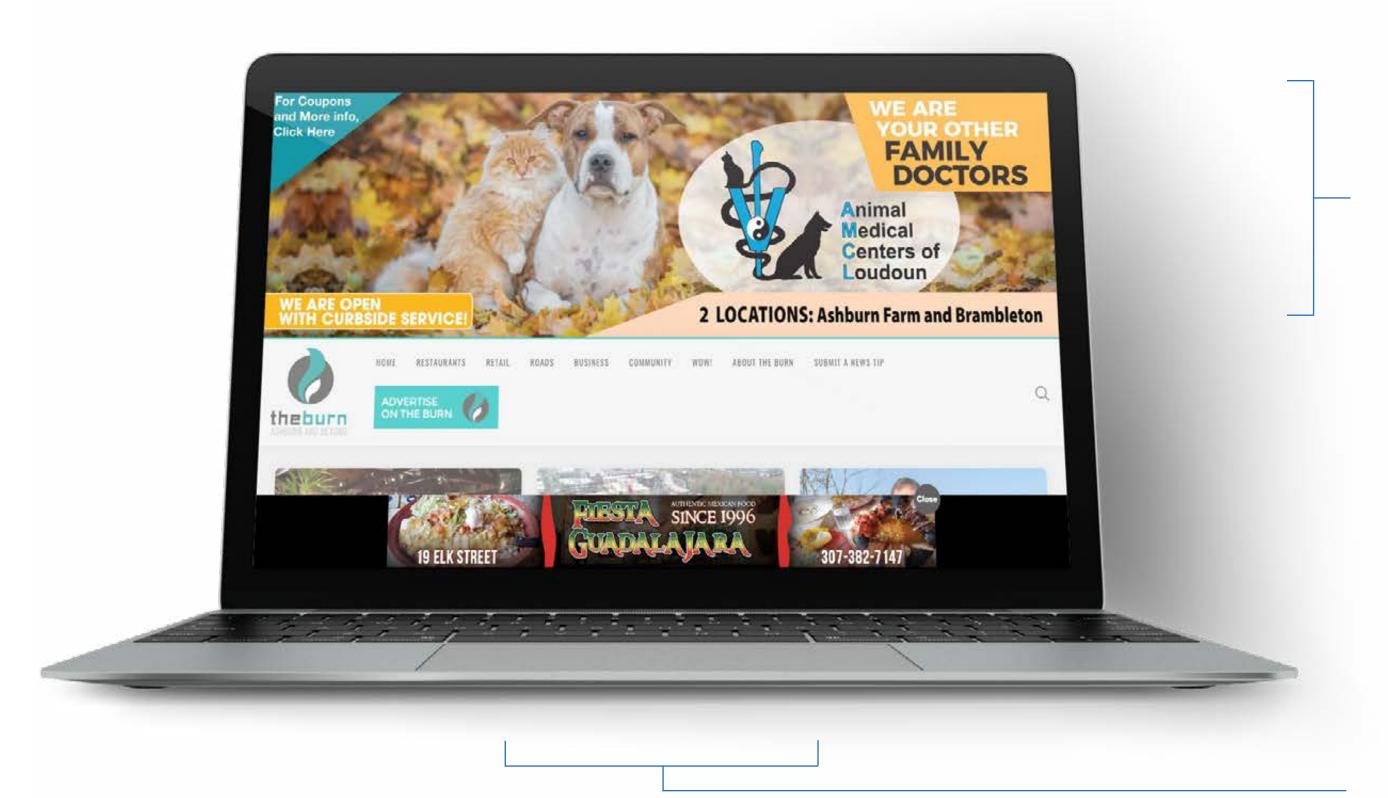

#### **DESKTOP DISPLAY**

APPEARS FROM TOP (BILLBOARD) OR BOTTOM OF PAGE (SNEAKER).

# BILLBOARD 2000x625

20% SOV MAX 5 ADS

# SNEAKER 728x90

25% SOV MAX 4 ADS

ADS@THEBURN.COM