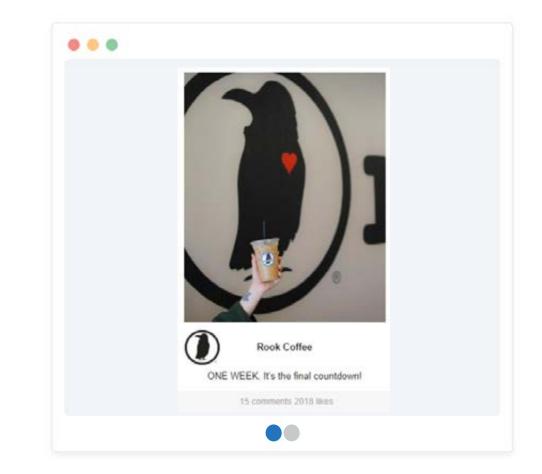

#### SOCIAL MEDIA FEED AD

AD DISPLAYS YOUR LATEST SOCIAL MEDIA POST. (FACEBOOK, INSTAGRAM & TWITTER)