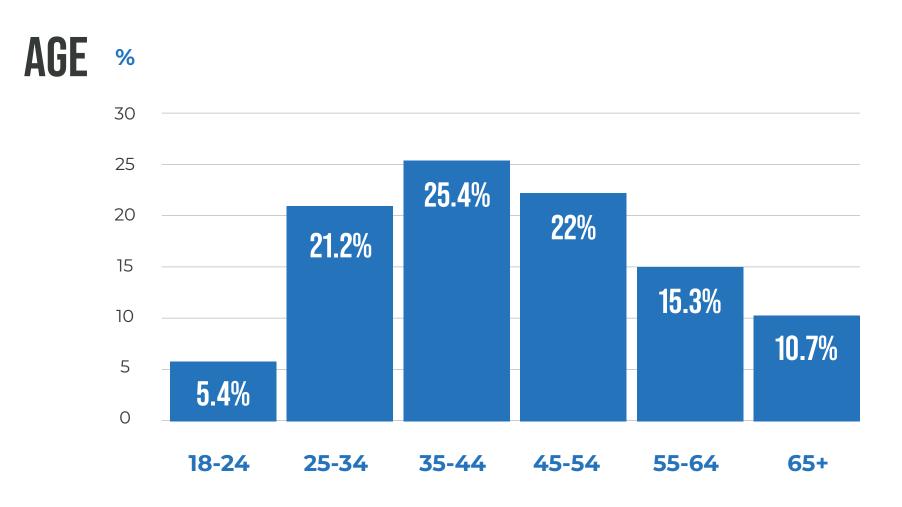

EO/GIF

AD FEATURING MOVING VIDEO

#### **ROTATING CUBE**

FEATURE UP TO SIX PHOTOS

#### **SLIDESHOW**

FEATURE UP TO FOUR IMAGES PLUS
YOUR LOGO



ADS@THEBURN.COM

# DYNAMIC AUS







#### **REAL ESTATE SHOWCASE**

FEATURE UP TO THREE LISTINGS PLUS
AGENT INFORMATION

#### SOCIAL MEDIA FEED AD

AD DISPLAYS YOUR LATEST SOCIAL MEDIA POST. (FACEBOOK, INSTAGRAM & TWITTER)

#### MORE DYNAMIC AD FORMATS AVAILABLE

PLEASE INQUIRE FOR MORE DETAILS AT ADS@THEBURN.COM



# TRAFFIG

**AVERAGE MONTHLY PAGE VIEWS** 

450,000+

**AVERAGE UNIQUE MONTHLY VISITORS** 

160,000+

## CONTACT

ADS@THEBURN.COM

**WWW.THEBURN.COM** 



**MOBILE** 

**DESKTOP** 

# **SOCIAL MEDIA**



**18.8K FOLLOWERS** 



**6.1K FOLLOWERS** 



**3.3K EMAIL SUBSCRIBERS** 



ADS@THEBURN.COM

WWW.THEBURN.COM

# DEMOGRAPHICS









ADS@THEBURN.COM

## WWW.THEBURN.COM

# ADVERTISERS