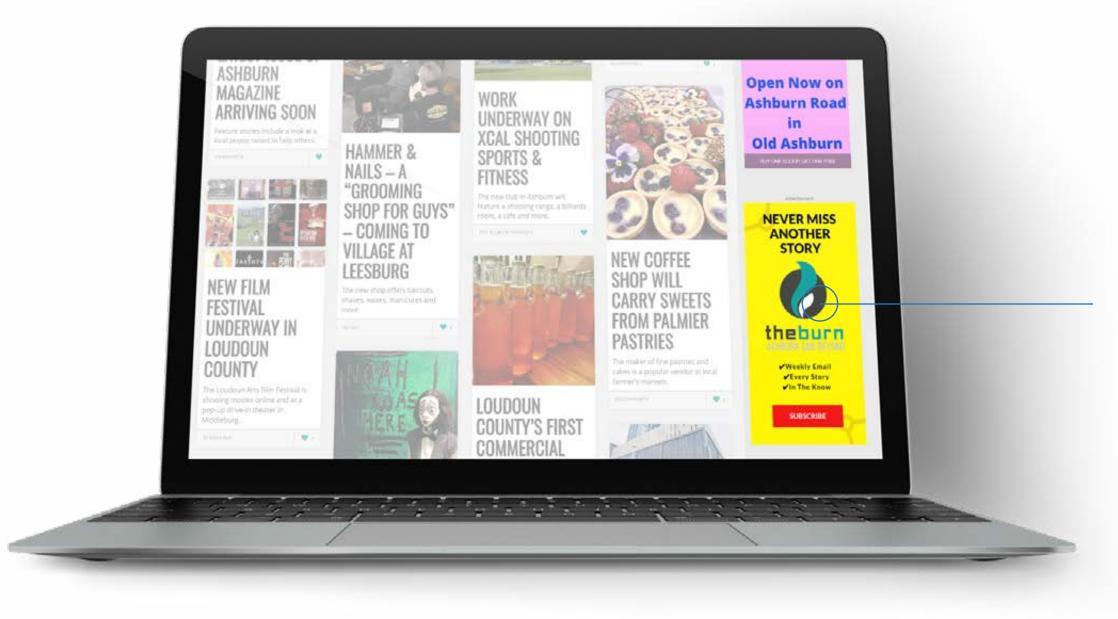

#### **DESKTOP DISPLAY**

10 POSITIONS / 30 MAX. OPPORTUNITIES. 33% SOV OR HIGHER.

INSIDE ARTICLE - RIGHT SIDEBAR

WWW.THEBURN.COM

ADS@THEBURN.COM

# RUN-OF-SITE ADS