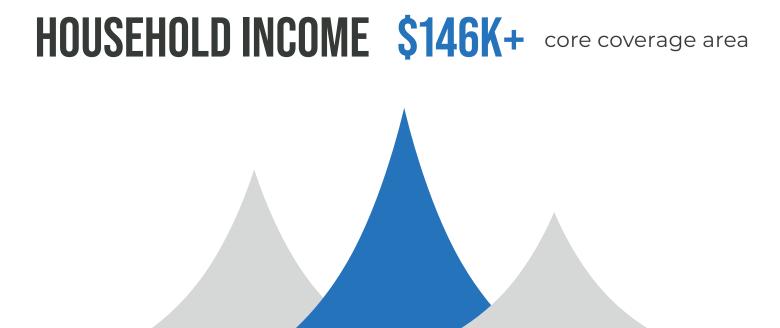

IF

AD FEATURING MOVING VIDEO

#### **ROTATING CUBE**

FEATURE UP TO SIX PHOTOS

#### **SLIDESHOW**

FEATURE UP TO FOUR IMAGES PLUS
YOUR LOGO



ADS@THEBURN.COM

# DYNAMIC AUS







#### **REAL ESTATE SHOWCASE**

FEATURE UP TO THREE LISTINGS PLUS
AGENT INFORMATION

#### SOCIAL MEDIA FEED AD

AD DISPLAYS YOUR LATEST SOCIAL MEDIA POST. (FACEBOOK, INSTAGRAM & TWITTER)

#### MORE DYNAMIC AD FORMATS AVAILABLE

PLEASE INQUIRE FOR MORE DETAILS AT ADS@THEBURN.COM



# TRAFFIG

**AVERAGE MONTHLY PAGE VIEWS** 

450,000+

**AVERAGE UNIQUE MONTHLY VISITORS** 

160,000+

## CONTACT

ADS@THEBURN.COM

**WWW.THEBURN.COM** 



**MOBILE** 

**DESKTOP** 

# **SOCIAL MEDIA**



**18.8K FOLLOWERS** 



**6.1K FOLLOWERS** 



**3.3K EMAIL SUBSCRIBERS** 



ADS@THEBURN.COM

WWW.THEBURN.COM

# DEMOGRAPHICS









ADS@THEBURN.COM

## WWW.THEBURN.COM

# ADVERTISERS